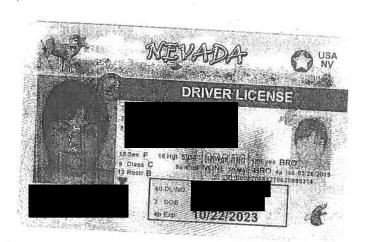

#### Respondent's Application for a Physician Assistant License in the State of Nevada

- 11. On or about September 24, 2019, Respondent applied to the Board for a license to practice medicine as a physician assistant in the State of Nevada. On March 6, 2020, the Board met for its regularly scheduled public meeting, and considered Respondent's application in open session, at which time, Respondent informed the Board that she had not practiced clinical medicine since she had been incarcerated, and stated that, though she had secured a job at a medical spa, and planned in the future to perform plastic surgery injections, in-office procedures, excisions, and assisting with different procedures, nevertheless, she had not done so yet and the aforementioned job offer was contingent upon her obtaining a license in Nevada. At the meeting, individual Board members expressed concerns regarding her history of criminal and unprofessional conduct, and concerns about the fact that Respondent had not practiced clinical medicine since her incarceration. Nevertheless, considering that Respondent had recently recertified as a physician assistant with National Commission on Certification of Physician Assistants, which demonstrated to some extent her current clinical competency, the Board approved her application and granted her a license to practice medicine.
- 12. The Board issued to Respondent an active license to practice medicine as a physician assistant in the State of Nevada (License No. PA2277) on March 6, 2020.
- 13. Respondent was not licensed to practice medicine as a physician assistant in the State of Nevada before March 6, 2020.
- 14. Respondent does not hold an active Drug Enforcement Agency (DEA) registration, and has not held a valid registration since 2016. Respondent also does not hold and has never held an active license or registration with the Nevada State Board of Pharmacy (NSBOP).