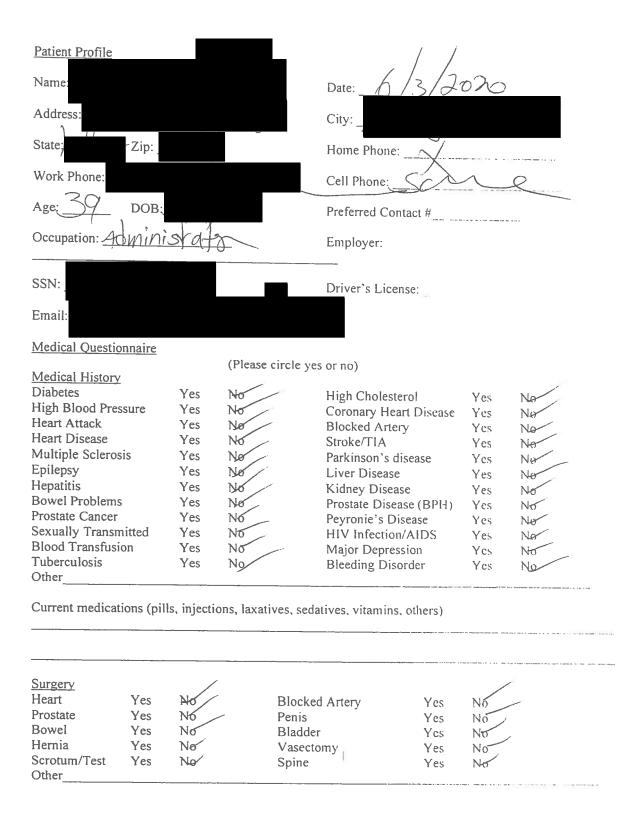

#### Respondent's Application for a Physician Assistant License in the State of Nevada

- 11. On or about September 24, 2019, Respondent applied to the Board for a license to practice medicine as a physician assistant in the State of Nevada. On March 6, 2020, the Board met for its regularly scheduled public meeting, and considered Respondent's application in open session, at which time, Respondent informed the Board that she had not practiced clinical medicine since she had been incarcerated, and stated that, though she had secured a job at a medical spa, and planned in the future to perform plastic surgery injections, in-office procedures, excisions, and assisting with different procedures, nevertheless, she had not done so yet and the aforementioned job offer was contingent upon her obtaining a license in Nevada. At the meeting, individual Board members expressed concerns regarding her history of criminal and unprofessional conduct, and concerns about the fact that Respondent had not practiced clinical medicine since her incarceration. Nevertheless, considering that Respondent had recently recertified as a physician assistant with National Commission on Certification of Physician Assistants, which demonstrated to some extent her current clinical competency, the Board approved her application and granted her a license to practice medicine.
- 12. The Board issued to Respondent an active license to practice medicine as a physician assistant in the State of Nevada (License No. PA2277) on March 6, 2020.
- 13. Respondent was not licensed to practice medicine as a physician assistant in the State of Nevada before March 6, 2020.
- 14. Respondent does not hold an active Drug Enforcement Agency (DEA) registration, and has not held a valid registration since 2016. Respondent also does not hold and has never held an active license or registration with the Nevada State Board of Pharmacy (NSBOP).