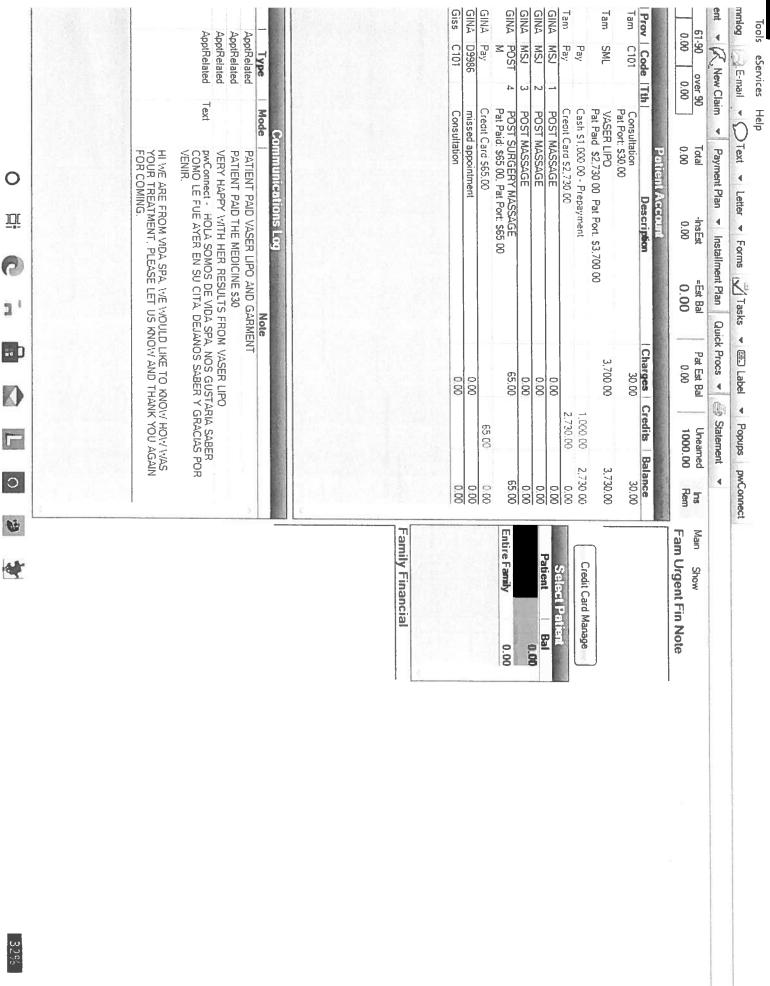

10

11

12

13

14

15

16

17

18

19

20

21

22

23

24

25

#### COUNT I

#### **COUNT VI**

8

9

10

11

12

13

14

15

#### NRS 630.301(4) - Malpractice

- 98. All of the allegations contained in the above paragraphs are hereby incorporated by reference as though fully set forth herein.
- 99. As demonstrated by, but not limited to, the above-outlined facts, Respondent committed malpractice when she failed to use the reasonable care, skill or knowledge ordinarily used under similar circumstances when rendering medical services to Patient C, by, among other misconduct, knowingly, willfully and feloniously practicing medicine with respect to Patient C without first obtaining a license to practice medicine in the State of Nevada, by performing an invasive surgical procedure on Patient C, by administering tumescent anesthesia to Patient C utilizing dangerous drugs from Vida Spa's general store of controlled substances and dangerous drugs used for general administration and dispensing to patients, by issuing fraudulent and illegal prescriptions for controlled substances to Patient C, by instructing Patient C to take controlled substances in a manner that materially deviated from the issued prescriptions in order to conceal the purpose of the medications, which was conscious sedation, and thereby to conceal an apparent violation by Vida Spa of NRS 449.442(1)-(2), and by treating Patient C without the direct supervision of a licensed physician.
- 100. By reason of the foregoing, Respondent is subject to discipline by the Board as provided in NRS 630.352.

#### **COUNT XIII**

#### NRS 630.400(1)(d) - Unlicensed Practice of Medicine

- All of the allegations contained in the above paragraphs are hereby incorporated by 115. reference as though fully set forth herein.
- 116. Respondent practiced medicine without a license when she treated Patient D on October 12 and 13, 2019.
- Respondent, having been previously disciplined by the Arizona Board and incarcerated in the State of Arizona for conduct related to her practice of medicine, having let her license to practice medicine in the State of Arizona expire while incarcerated, and as evidenced by her subsequent application to the Board for a license to practice medicine in the State of Nevada, among other evidence of scienter, Respondent's unlicensed practice of medicine in violation of NRS 630.400(1)(d) was knowing and willful.
- By reason of the foregoing, Respondent is subject to discipline by the Board as provided in NRS 630.352.

invasive surgical procedure on Patient D, by administering tumescent anesthesia to Patient D utilizing dangerous drugs from Vida Spa's general store of controlled substances and dangerous drugs used for general administration and dispensing to patients, by issuing fraudulent and illegal prescriptions for controlled substances to Patient D, by instructing Patient D to take controlled substances in a manner that materially deviated from the issued prescriptions in order to conceal the purpose of the medications, which was conscious sedation, and thereby to conceal an apparent violation by Vida Spa of NRS 449.442(1)-(2), and by treating Patient D without the direct supervision of a licensed physician.