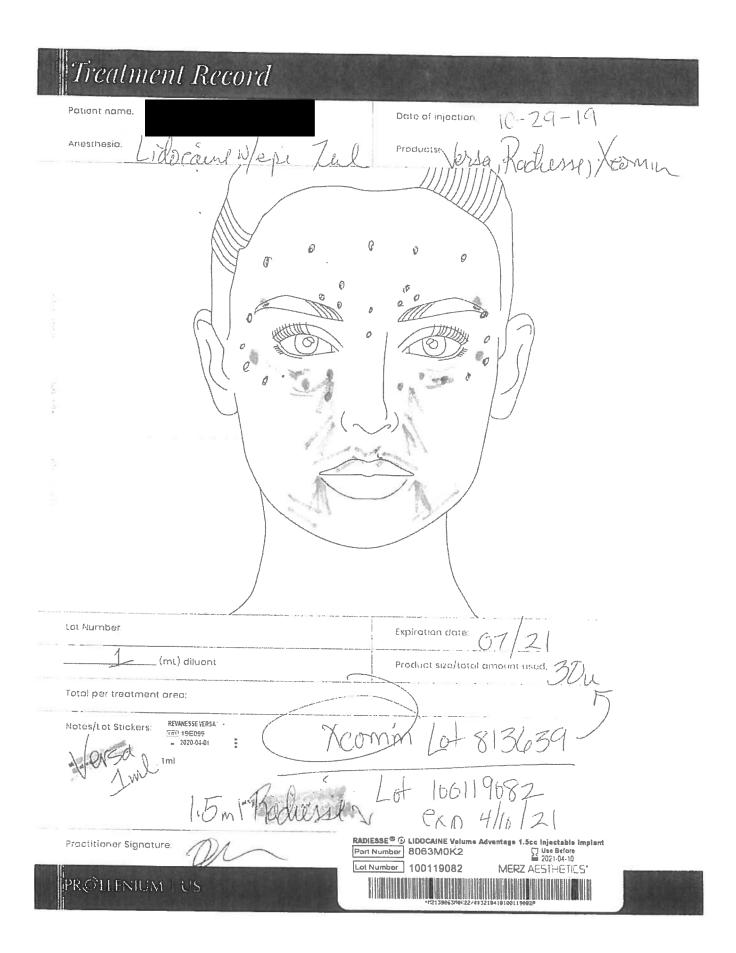

#### **COUNT XXVI**

#### NRS 630.306(1)(u) – Illegal Injection of Xeomin

- 174. All of the allegations contained in the above paragraphs are hereby incorporated by reference as though fully set forth herein.
- As demonstrated by, but not limited to, the above-outlined facts, Respondent injected Xeomin into the face of Patient G in violation of NRS 629.086 when she did so without a license to practice any form of medicine pursuant to NRS Chapter 630, NRS 631.391, NRS Chapter 633, or NRS 635.086, and at a location that is neither a medical facility, as defined in NRS 449.0151, nor at the office of a physician or physician assistant, licensed pursuant to NRS Chapters 630 or 633, dentist, advanced practice registered nurse or podiatric physician.
- 176. By reason of the foregoing, Respondent is subject to discipline by the Board as provided in NRS 630.352.

#### **COUNT XXVII**

#### NRS 630.306(1)(u) – Illegal Injection of Versa

- All of the allegations contained in the above paragraphs are hereby incorporated by reference as though fully set forth herein.
- 178. As demonstrated by, but not limited to, the above-outlined facts, Respondent injected Versa into the face of Patient G in violation of NRS 454.217 when she did so without a license to practice any form of medicine pursuant to NRS Chapter 630, NRS 631.391, NRS Chapter 633, or NRS 635.086, and at a location that is neither a medical facility, as defined in NRS 449.0151, nor at the office of a physician or physician assistant, licensed pursuant to NRS Chapters 630 or 633, dentist, advanced practice registered nurse or podiatric physician.
- By reason of the foregoing, Respondent is subject to discipline by the Board as provided in NRS 630.352.